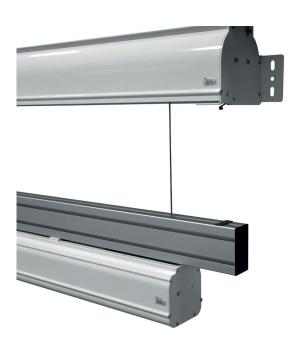

### Lift Screen

Elevator for on-ceiling motorized screens, with powder-coated alluminium case in white color (RAL 9016). Casing with flat iron end caps, equipped with 4m long iron cables.

The maximum size of the screen you can install on the Lift Screen is 4.5m overall size for a weight of 60kg.

#### **Standard Accessories**

- > Kit with wall or ceiling mount brackets
- > Unipolar switch