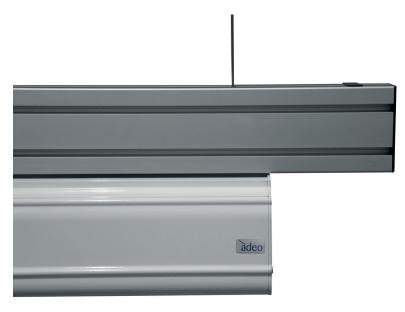

### Lift Screen

Elevator for on-ceiling motorized screens, with powder-coated alluminium case in white color (RAL 9016). Casing with flat iron end caps, equipped with 4m long iron cables.

The maximum size of the screen you can install on the Lift Screen is 4.5m overall size for a weight of 60kg.