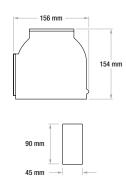

### Lift Screen

| Cable Lenght         | Bar Width            | Overall Width        | Overall Height       | Casing Width         | Packaging<br>Dimmensions                     | Net Weight     | Gross Weight         |
|----------------------|----------------------|----------------------|----------------------|----------------------|----------------------------------------------|----------------|----------------------|
| С                    | D                    | Α                    | Е                    | В                    | mm                                           | kg             | kg                   |
| 4000<br>4000<br>4000 | 2500<br>3500<br>4000 | 2580<br>3580<br>4580 | 4244<br>4244<br>4244 | 2480<br>3480<br>4480 | 2780x210x220<br>3780x210x220<br>4780x210x220 | 23<br>32<br>37 | 26,5<br>35,5<br>40,5 |