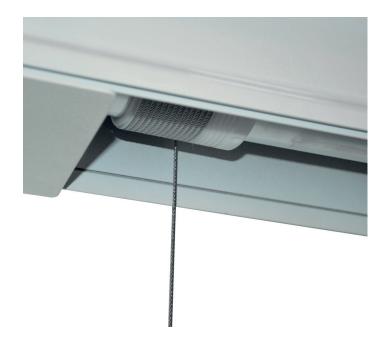

### Lift Screen

Elevator for on-ceiling motorized screens, with powder-coated alluminium case in white color (RAL 9016). Casing with flat iron end caps, equipped with 4m long iron cables.

The maximum size of the screen you can install on the Lift Screen is 4.5m overall size for a weight of 60kg.