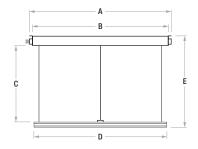

### Lift Screen

| Cable Lenght         | Bar Width            | Overall Width        | Overall Height       | Casing Width         | Packaging<br>Dimmensions                     | Net Weight     | Gross Weight         |
|----------------------|----------------------|----------------------|----------------------|----------------------|----------------------------------------------|----------------|----------------------|
| С                    | D                    | Α                    | Е                    | В                    | mm                                           | kg             | kg                   |
| 4000<br>4000<br>4000 | 2500<br>3500<br>4000 | 2580<br>3580<br>4580 | 4244<br>4244<br>4244 | 2480<br>3480<br>4480 | 2780x210x220<br>3780x210x220<br>4780x210x220 | 23<br>32<br>37 | 26,5<br>35,5<br>40,5 |